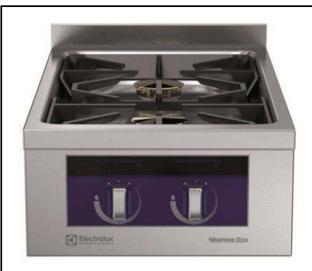

2-Burner gas Top, one-side operated with backsplash

## Item No.

Unit constructed according to DIN 18860\_2 with 20 mm drop nose top. Internal frame for heavy duty sturdiness in stainless steel. 2 mm top in 1.4301 (AISI 304). Flat surface construction, easily cleanable. THERMODUL connection system enables seamless worktop when units are connected and avoids soil penetrating. 2 gas burners with optimized combustion, flame failure device, thermocouple safety hand valve and protected pilot flame. Triple ring "flower" flame burners with anti-clogging design. Manual gas valves allow precise flame intensity control. Large pan support in cast iron with long center fins for various pan sizes. Deep flat spillage tray with rounded corners and drain hole. Metal knobs with embedded hygienic silicon "soft" grip enable easier handling and cleaning.

#### **Main Features**

- Flame failure device on each burner protects against gas leakage when accidental extinguishing of the flame occurs.
- Large sized pan support in cast iron with long center fins to allow the use of the largest down to the smallest pans.
- Manual gas valves allow precise control of the flame intensity between high and low positions.
- Pans can easily be moved from one area to another without lifting.
- All major components may be easily accessed from the front.
- THERMODUL connection system creates a seamless work top when units are connected to each other thus avoiding soil penetrating vital components and facilitating the removal of units in case of replacement or service.
- Metal knobs with embedded hygienic silicon "soft" grip for easier handling and cleaning. The special design of the controls prevent infiltration of liquids or soil into vital components.
- Burners with optimized combustion. Triple ring flower flame burners with anti-clogging design.
- Patented Flower Flame burners that adjust to the size and form of the cookware (Patent EP2708813B1 and related family).

#### Construction

- Each burner equipped with thermocouple safety hand valve and protected pilot flame.
- 2 mm top in 1.4301 (AISI 304).
- Flat surface construction with minimal hidden areas to easily clean all surfaces
- Internal frame for heavy duty sturdiness in 1.4301 (AISI 304).
- IPx4 water protection.
- Unit constructed according to DIN 18860\_2 with 20 mm drop nose top.
- Unit constructed according to DIN 18860\_2 with 20 mm drop nose top and 70 mm recessed plinth.