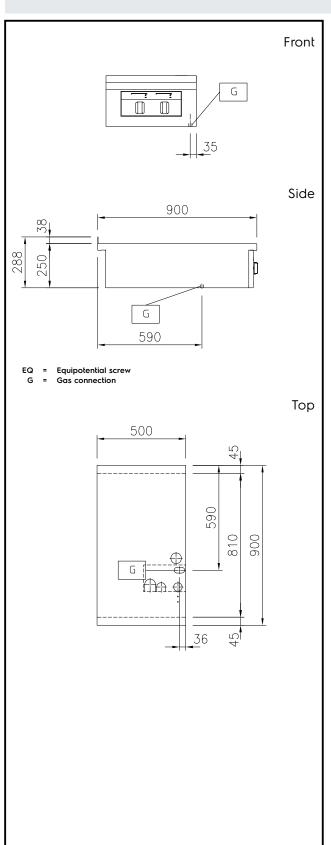

External dimensions, Width: 500 mm 900 mm External dimensions, Depth: External dimensions, Height: 250 mm Net weight:

41 kg